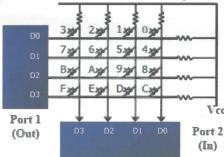

rotate a stepper motor continuously in clockwise direction. (4)

(OR)

- b) i) Show how to interface Liquid Crystal Display (LCD) to 8051 microcontroller. (4)
  - ii) Write a program using 8051 instructions to send commands and data to LCDs with a time delay. (9)

PART – C (1×15=15 Marks)

16. a) Show a schematic of interfacing a typical 8 bit A/D converter with the 8085 using status check. Also illustrate how to interface an 8-bit A/D converter (ADC0801) with the 8085 MPU using the interrupt RST 6.5 and show the timing diagram for reading data from A/D Converter.

(OR)

- b) From figure below, identify the row and column of the pressed key for each of the following.
  - a) D3 D0 = 1110 for the row, D3 D0 = 1011 for the column
  - b) D3 D0 = 1101 for the row, D3 D0 = 0111 for the column



Discuss in detail the major stages involved in the detection and identification of key activation along with a flowchart.

## RECORD OF CLASS WORK

| DATE                                          | PERIOD                                                          | TOPICS COVERED