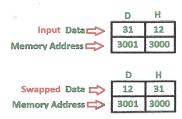

rnal architecture of the 8085 microprocessor with neat functional block diagram and explain the functions of each internal unit in decoding and executing an instruction.
- 12. a) Write an assembly language program to calculate the sum of series of even numbers from the given list of numbers. The length of the list is in memory location 2200H and the series begins from memory location 2201H. Result will store at memory location 2210H.

### Sample Input: Sample Output:

2200H = 4H

Result 2210H = 46H

2201H = 20H

2201H = 20H2202H = 15H

2203H = 13H

2204H = 22H

(OR)

b) i) Write an assembly language program to swap two 8-bit numbers using direct addressing mode where the first 8-bit number is stored at 3000H and the second 8-bit number is stored at 3001H memory address. (7)

### Example:



- ii) Explain the operation of instructions related to rotation of accumulator bits with example. Also state any two applications of rotate instruction. (6)
- 13. a) Describe the various operating modes of the timers / counters and associated control registers of 8051 microcontroller.

(OR)

- b) i) Distinguish between microprocessor and microcontroller. (3)
  - ii) List the categories under which the instructions in the instruction set of the 8051 microcontroller are grouped. Explain the operation of any two instructions in each group. (10)
- 14. a) Sketch the block diagram of the 8279 Keyboard Display Interface and explain the functions of Keyboard and Display section.

(OR)

- b) Sketch the block diagram of the 8254 Programmable Interval Timer and explain the functions of each interna