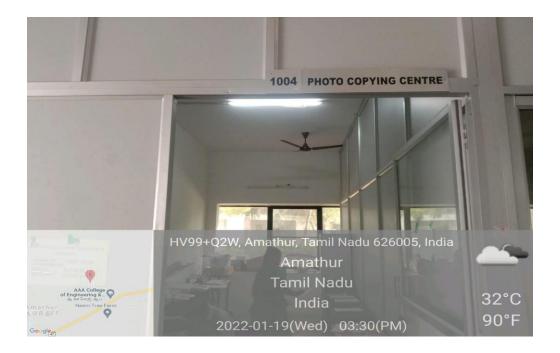

#### PHOTO COPYING CENTRE

(Accredited by NAAC with "A" grade) (An ISO 9001: 2015 Certified Institution) (Approved by AICTE, New Delhi & Affiliated to Anna University, Chennai) Amathur, Sivakasi - 626 005.