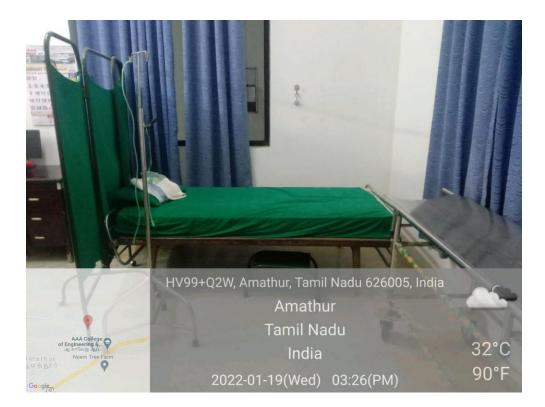

#### FIRST AID CUM SICK ROOM

(Accredited by NAAC with "A" grade) (An ISO 9001: 2015 Certified Institution) (Approved by AICTE, New Delhi & Affiliated to Anna University, Chennai) Amathur, Sivakasi - 626 005.