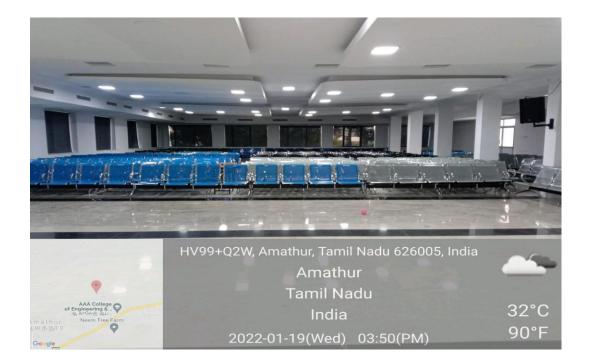

#### **BOYS WAITING HALL**

(Accredited by NAAC with "A" grade) (An ISO 9001: 2015 Certified Institution) (Approved by AICTE, New Delhi & Affiliated to Anna University, Chennai) Amathur, Sivakasi - 626 005.