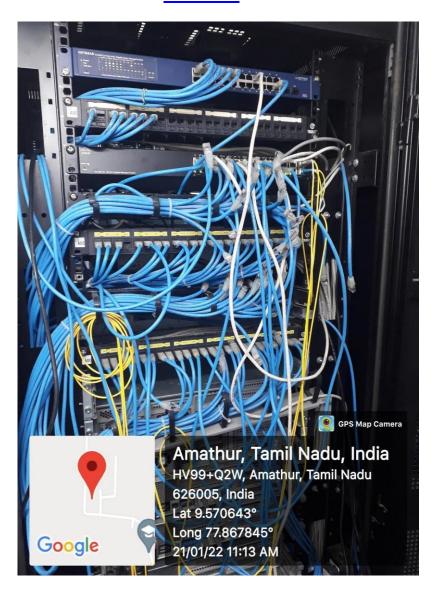

#### **NETWORK SWITCH**

(Accredited by NAAC with "A" grade) (An ISO 9001: 2015 Certified Institution) (Approved by AICTE, New Delhi & Affiliated to Anna University, Chennai)
Amathur, Sivakasi - 626 005.