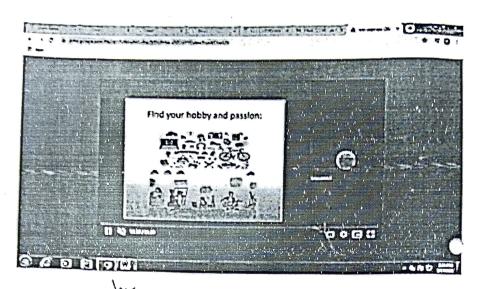

During the Lecture she covered the following topics

- · What are the needed for your Journey?
- What is your ambition?
- Find your Hobby and Passion.
- · How to prepare UPSC exams?

Dr.S.Sevugarajan, HoD/ECE has delivered vote of thanks. The students interacted with the Guest speaker and asked their doubts about UPSC exam Preparation and How to apply it.