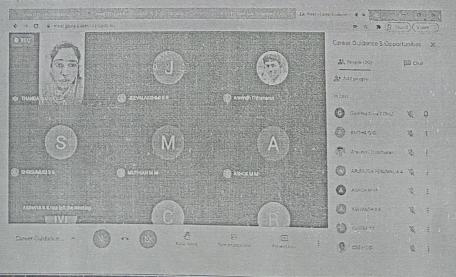

# GUEST LECTURE ON 'CAREER GUIDANCE & OPPORTUNITIES "

RESOURCE PERSON

Mr. Aravindh K.T.

Python Developer @ GMan Tech Labs

ON 20th JANUARY 2021 @ 3 - 4 P.M. meet.google.com/psr-rtfv-kca

Dr. P. Karvannan, Secretary

# GUEST LECTURE ON "CAREER GUIDANCE & OPPORTUNITIES"

The Association of Computer Engineers in association with CSI Students Chapter, Department of Computer Science and Engineering, AAA College of Engineering and Technology, Sivakasi, conducted a Guest lecture on "Career Guidance & Opportunities" on 20.01.2021 for the students of CSE. Ms.P. Thanga Sudha of III Year CSE welcomed the gathering and introduced the Chief guest Mr. K.T. Aravindh, Python Developer of GMan Tech Labs. The Chief guest Mr. K.T. Aravindh then shared various ideas and tips to guide the students for obtaining good job. It served as the eye-opening session for the students. He also taught the students about developing themselves technically and approaching for a new job. Finally, he cleared the queries of our students. Mr.K. Vishnu of IV Year CSE delivered the vote of thanks. Finally, the programme was ended with vote of thanks.