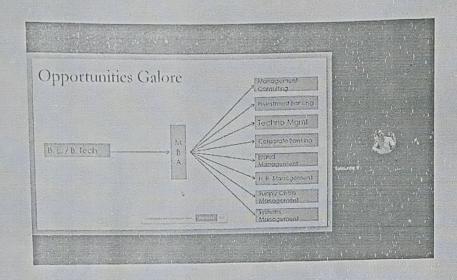

# GUEST LECTURE ON 'CAREER GUIDANCE & OPPORTUNITIES "

RESOURCE PERSON

Mr. Aravindh K.T.

Python Developer @ GMan Tech Labs

ON 20th JANUARY 2021 @ 3 - 4 P.M. meet.google.com/psr-rtfv-kca

Dr. P. Karvannan, Secretary

# GUEST LECTURE ON "CAREER GUIDANCE & OPPORTUNITIES"

The Association of Computer Engineers in association with CSI Students Chapter, Department of Computer Science and Engineering, AAA College of Engineering and Technology, Sivakasi, conducted a Guest lecture on "Career Guidance & Opportunities" on 20.01.2021 for the students of CSE. Ms.P. Thanga Sudha of III Year CSE welcomed the gathering and introduced the Chief guest Mr. K.T. Aravindh, Python Developer of GMan Tech Labs. The Chief guest Mr. K.T. Aravindh then shared various ideas and tips to guide the students for obtaining good job. It served as the eye-opening session for the students. He also taught the students about developing themselves technically and approaching for a new job. Finally, he cleared the queries of our students. Mr.K. Vishnu of IV Year CSE delivered the vote of thanks. Finally, the programme was ended with vote of thanks.