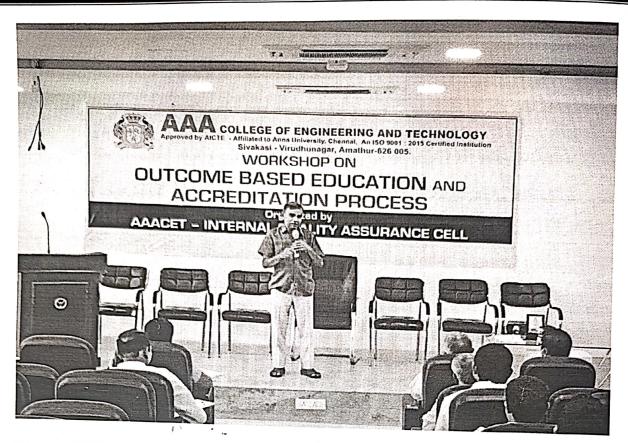

### CIRCULAR

The IQAC has planned to organize a Workshop on "Outcome based Education and Accreditation Process" by Dr.K.Muneeswaran (Senior Professor & HoD/CSE) Mepco Schlenk Engineering College, Sivakasi will be held on 12.09.2020 from 10.00 gm to 12.30 pm at Sir.C.V.Raman Seminar Hall, Cambridge Block.

# Summary Report on "Outcome based Education and Accreditation Process"

Date: 12.09.2020

Venue: Sir C.V. Raman Seminar Hall, Cambridge Block

IQAC of AAA College of Engineering and Technology organized a Faculty Development Program on "Outcome based Education and Accreditation teaching 12.09.2020 our for Process" was conducted on Dr.K.Muneeswaran, Sr.Prof & HOD/CSE, Mepco Schlenk Engineering College, Sivakasi, acted as the Resource person of this faculty development program. This faculty development program was very useful for the faculty members to learn about the process of quality assurance and improvement. The expert shared about how to identify the impediments in implementing the concepts of OBE in learning environment and addressed them by the process of learning. The following accreditation criteria was shared with the faculty members: Organization and governance, Financial resources, Physical resources and facilities, Faculty and staff Student intake quality, Teaching learning process, Co-curricular and extra-curricular activities, Student services & counseling, Research & Development, Industrial interaction. Total of 47 faculty members were attended and gets benefited from this faculty development program.