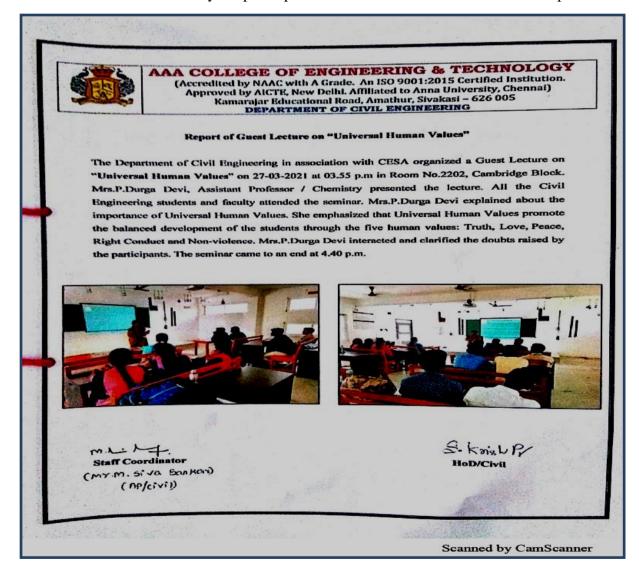

MECH & Mr. .M. Karthikeyan, AP/MECH.

## GUEST LECTURE ON "UNIVERSAL HUMAN VALUES – Civil Engineering (27.03.21)

Department of Civil Engineering in association with CESA organized a Guest Lecture on "Universal Human Values" on 27-03-2021 at 03.55 p.m in Room No.2202, Cambridge Block. Mrs.P.Durga Devi, Assistant Professor / Chemistry presented the lecture. All the Civil Engineering students and faculty attended the seminar. Mrs.P.Durga Devi explained about the importance of Universal Human Values. She emphasized that Universal Human Values promote the balanced development of the students through the five human values: Truth, Love, Peace, Right Conduct and Non-violence. Mrs.P.Durga Devi interacted and clarified the doubts raised by the participants. The seminar came to an end at 4.40 p.m.



#### <u>GUEST LECTURE ON "Universal Human Values – Understanding Harmony in the</u> Human Being (Harmony in Myself)" – ECE (26.03.21)

Department of Electronics and Communication Engineering in association with IQAC, conducted a Guest lecture on "Universal Human Values – Understanding Harmony in the Human Being (Harmony in Myself)" on 26.03.2021 from 03:50 PM to 04:40 PM at Thomas Alwa Edison Hall, AAACET for the students and Faculty of ECE. The resource person of the Guest Lecture is Mrs. P. Durga Devi, Assistant Professor, Department of Science and Humanities. As a Student Coordinator, Mr. S. Thirunavukkarsu of III Year ECE welcomed the gathering and gave an introduction about the Resource person. The Resource person shared various ideas and concepts about Harmony in ourself. She share