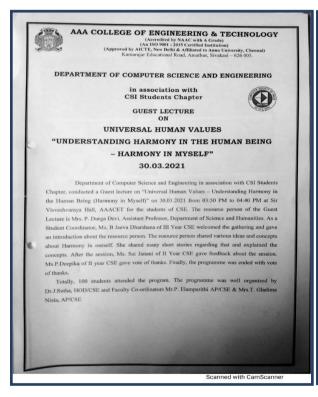

Department of Science and Humanities. As a Student Coordinator, MsP.ThangaSutha of III Year CSE welcomed the gathering and gave an introduction about the resource person.

The resource person shared various ideas and concepts about UHV. She mainly shared about the human values and Moral values. The Lecture was so thought provoking that it made the gathering to think about the necessity of moral teachings to the mankind. It served as the eye-opening session for the students and gave a good insight for students for their future life. After the session, Ms. B. JeevaDharshana of III year CSE gave feedback about the session. Then, Ms.P.MeenaDharshini of III Year CSE delivered the vote of thanks. Finally, the programme was ended with vote of thanks. Totally, 100 students attended the program.





## GUEST LECTURE ON"UNIVERSAL HUMAN VALUES – SELF EXPLORATION AS THE PROCESS FOR VALUE EDUCATION" – EEE (15.03.21)



### AAA COLLEGE OF ENGINEERING & TECHNOLOGY

(An ISO 9001: 2015 Certified Institution) (Approved by AICTE, New Delhi & Affiliated to Anna University, Chennai) Amathur, Sivakasi – 626005.

### DEPARTMENT OF ELECTRICAL AND ELECTRONICS ENGINEERING

12.03.2021

#### CIRCULAR

The department of Electrical and Electronics Engineering and IQAC has planned to conduct a Guest Lecture on the topic "Universal Human Values – Self-Exploration as the process for Value Education" on 15.03.2021, (Monday), 04:00 PM to 04:40 PM. All the EEE students and faculties are asked to attend.

Copy to,

- 1. Department notice board
- 2. Faculty circulation
- 3. To be read in classrooms

Departmen