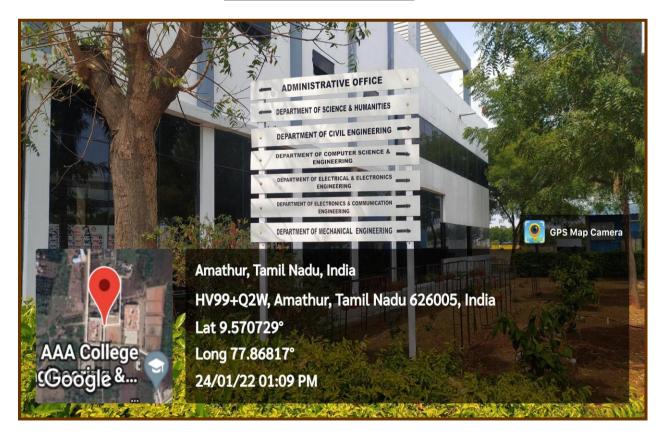

#### Signage including tactile path, lights, display boards and signposts

#### SIgn Post - College Campus