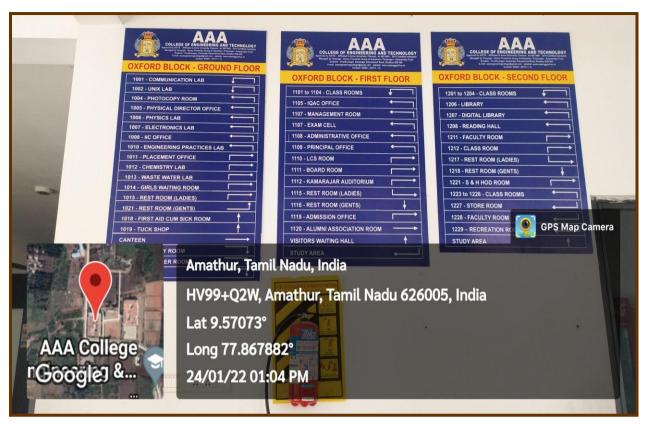

#### **Display Board – Oxford Black Route Map**

Display Board - Cambridge Black Route Map

Assistive technology and facilities for persons with disabilities (*Divyangjan*) accessible website, screen-reading software, mechanized equipment