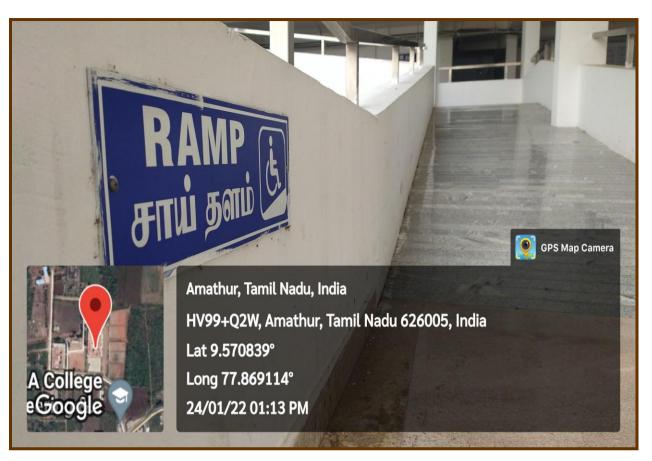

#### Built environment with ramps/lifts for easy access to classrooms

#### Signage including tactile path, lights, display boards and signposts

#### SIgn Post - College Campus