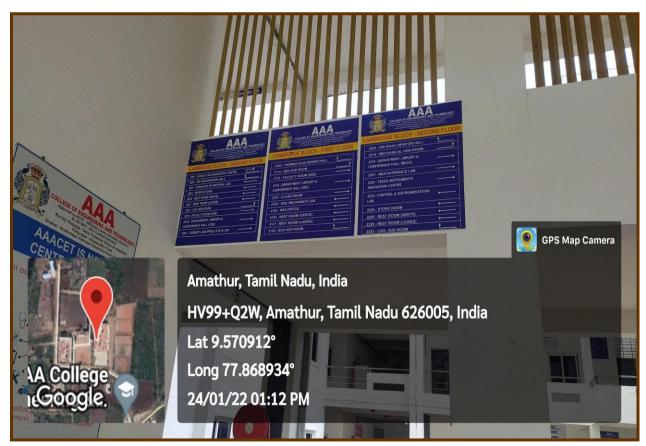

#### **Display Board – Oxford Black Route Map**

Display Board - Cambridge Black Route Map

Assistive technology and facilities for persons with disabilities (*Divyangjan*) accessible website, screen-reading software, mechanized equipment