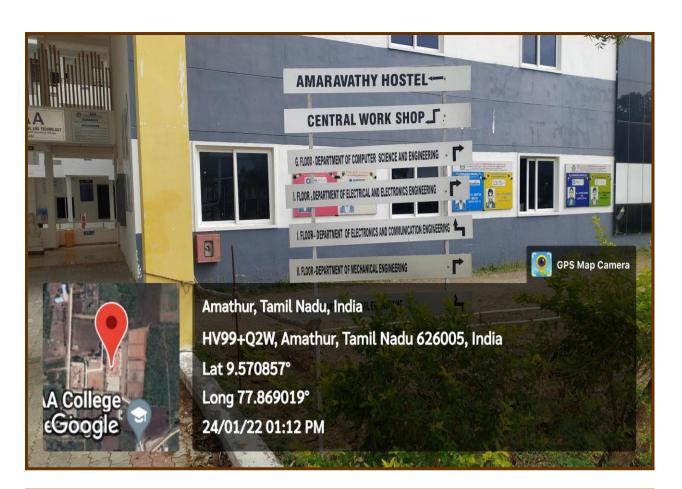

#### Signage including tactile path, lights, display boards and signposts

#### SIgn Post - College Campus